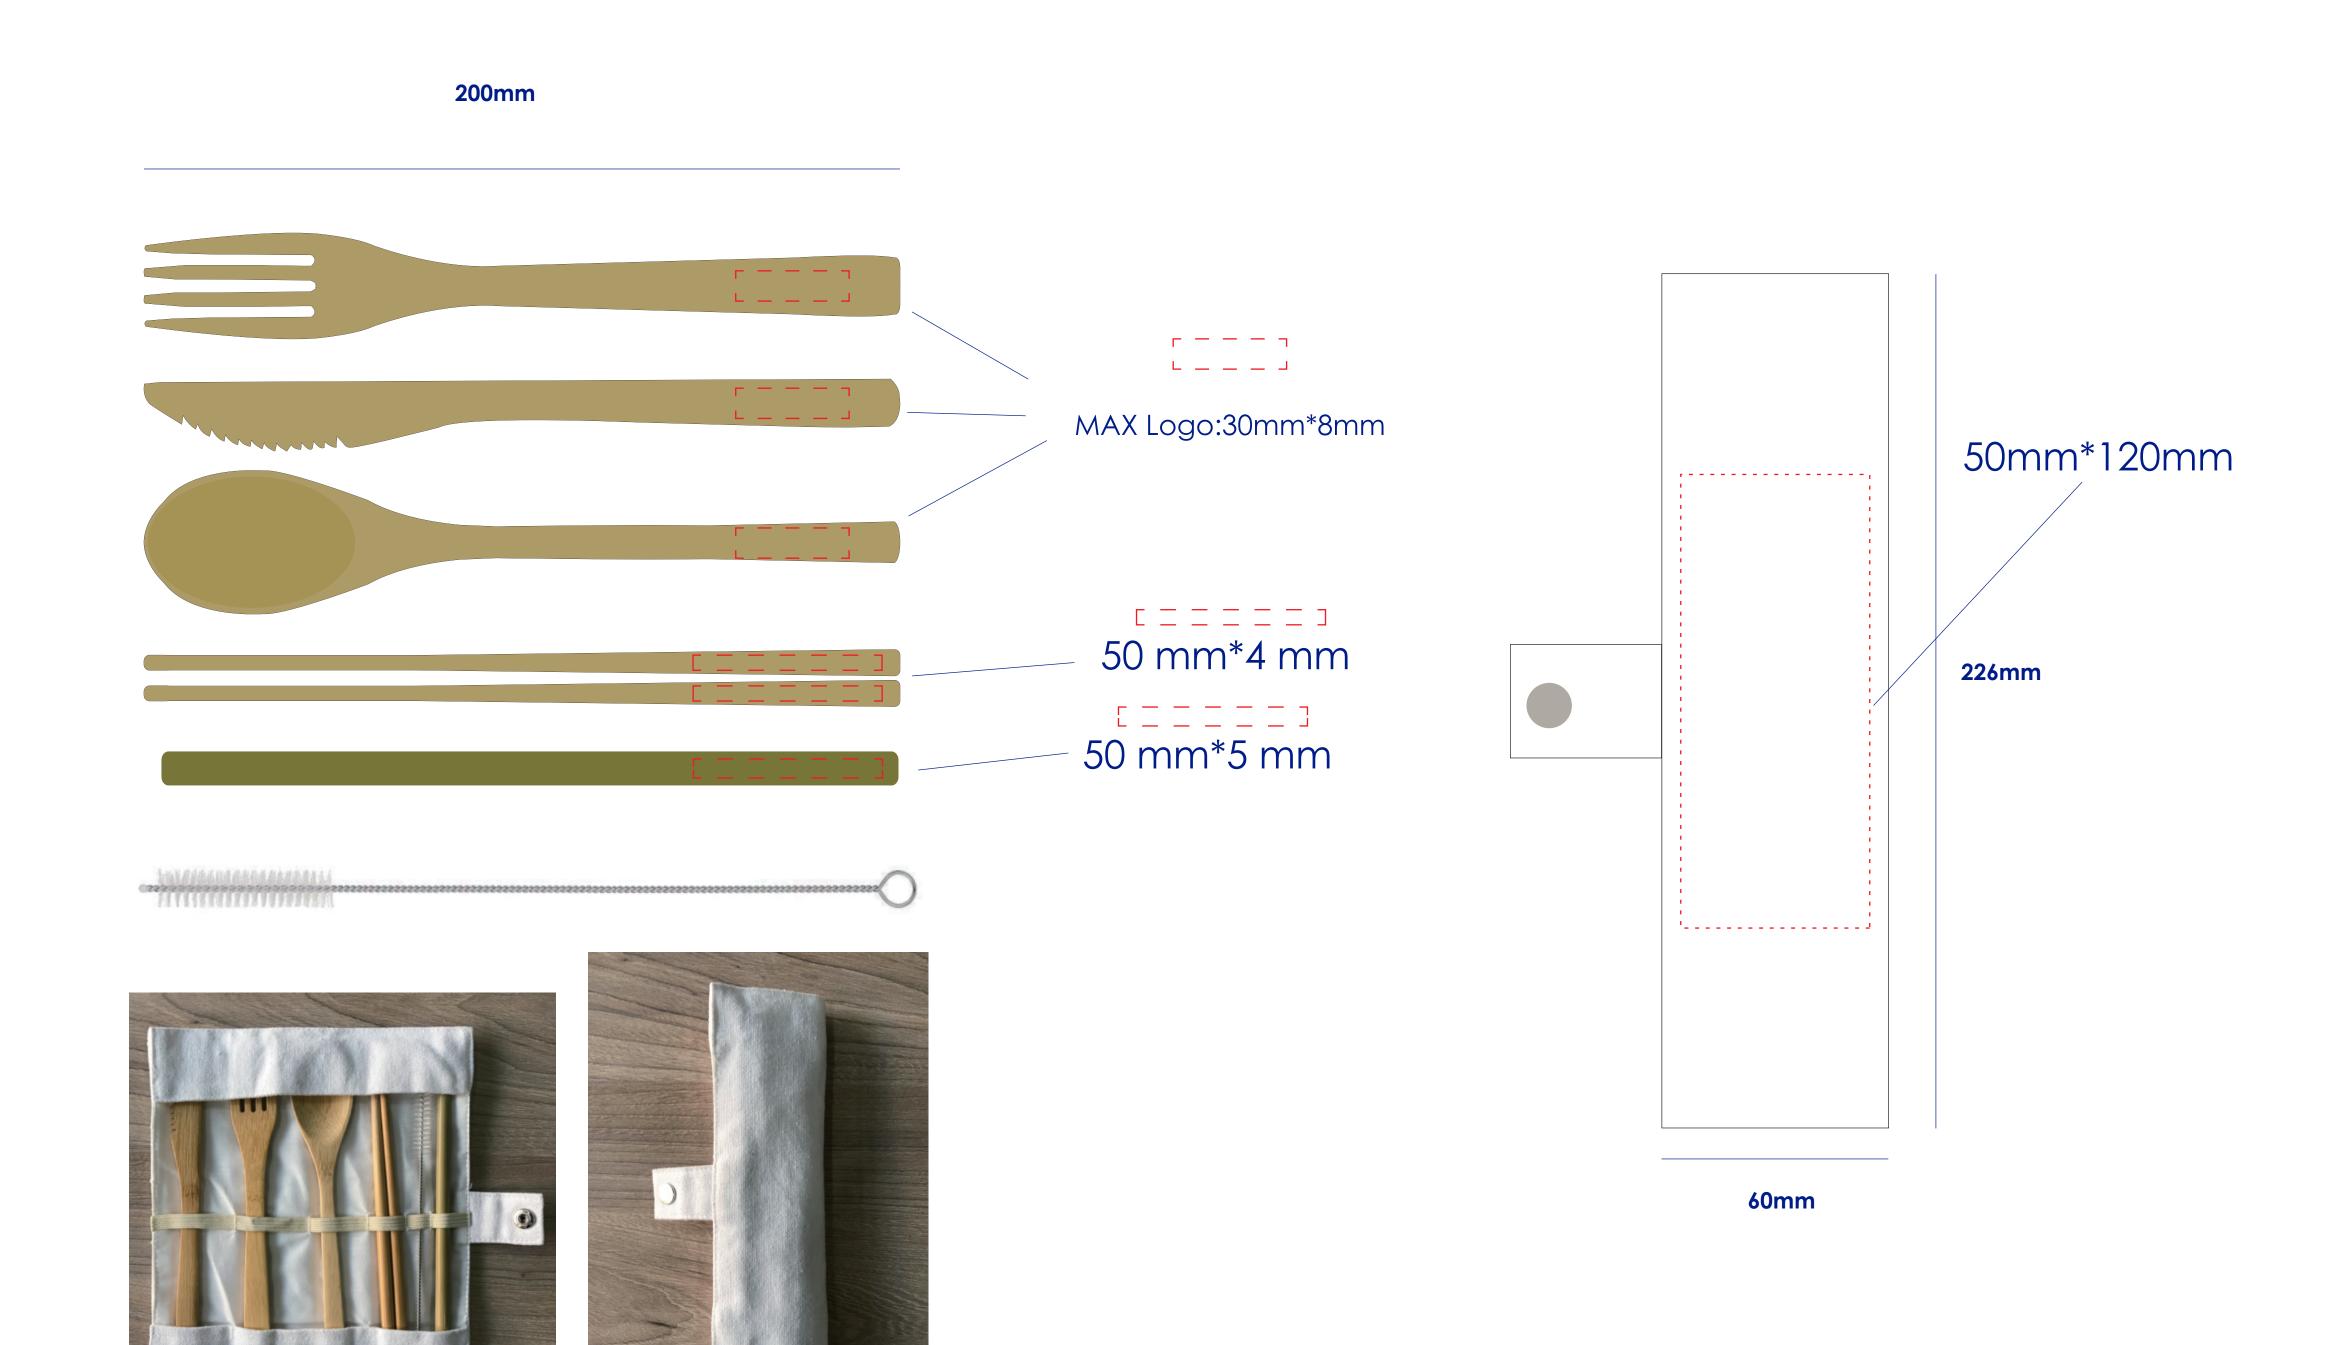

## Logo Size **Terms & Conditions**

It is the clients responsibility to check the above artwork has been produced correctly by our factory to suit the manufacturing process. Whilst every effort has been made to copy the artwork provided, certain pantones have a tolerance of -10% +10% colour variation. Please note colours can vary from monitor so always check the pantone. Any correction/amendments after Moulds/Screens have been created will result in a new Mould/Screen being required and charged By signing off acceptance you have agreed to proceed and such no errors or omissions can be accepted or highlighted once the goods have been delivered.

Please note small texts may fill and become illegible